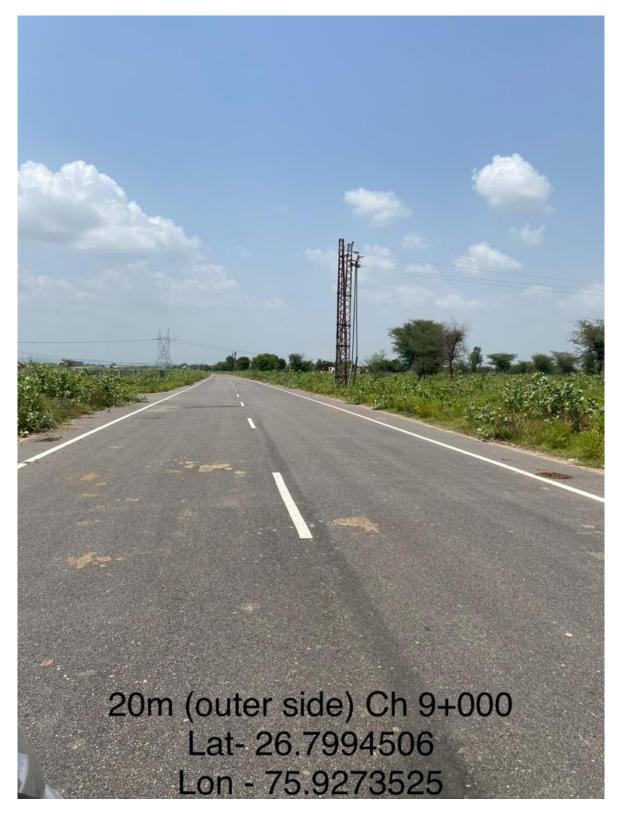

Executive Engineer (RRP-I) JDA,Jaipur

Name of work :- Construction of 20M B.T. Roads (Outer side) and other Miscellaneous work in PAP area of ring road zone-9 & 10,(Ch. 1+600 to 1+900 & 8+000 to 11+400), JDA, Jaipur

## Details of work falling under DLP

|       |      |                                                                                                                                                                               |                                |                              |                          |         |              |                           | Zone- EE (RRP-I)                       |                    |                                                             |                                                                                                                            |
|-------|------|-------------------------------------------------------------------------------------------------------------------------------------------------------------------------------|--------------------------------|------------------------------|--------------------------|---------|--------------|---------------------------|----------------------------------------|--------------------|-------------------------------------------------------------|----------------------------------------------------------------------------------------------------------------------------|
| S.No. | Zone | Name of Roads                                                                                                                                                                 | Name of Agency &<br>Mobile No. | Actual date of<br>Completion | Date of Expiry<br>of DLP | Туре    | No. of Roads | Equivalent<br>length (Km) | Name of officers with mobile No.       |                    |                                                             |                                                                                                                            |
|       |      |                                                                                                                                                                               |                                |                              |                          |         |              |                           | Executive Engineer                     | Assistant Engineer | Junior Engineer                                             | Coordinate                                                                                                                 |
| 1     |      | Construction of 20M B.T. Roads (Outer<br>side) and other Miscellaneous work in<br>PAP area of ring road zone-9 & 10,(Ch.<br>1+600 to 1+900 & 8+000 to 11+400),<br>JDA, Jaipur | Agarwal                        | 03.07.2019                   | 02.07.2022               | BT Road | 1 Nos        | 14.03                     | Rajendra Kumar<br>Mathur<br>9928867061 | -                  | Ulhas Jambholkar<br>9772400972<br>Tausif Amin<br>9461870327 | 1. Lat -26.7994506<br>Log - 75.9273525<br>2. Lat -26.7820450<br>Log - 75.9275135                                           |
| 2     |      | •                                                                                                                                                                             |                                | 04.10.2020                   | 03.10.2023               | BT Road | 2 No         | 17.75                     | Rajendra Kumar<br>Mathur<br>9928867061 | -                  | Ulhas Jambholkar<br>9772400972<br>Tausif Amin<br>9461870327 | 1. Lat -26.8291723<br>Log - 75.9196167<br>2. Lat -26.8073578<br>Log - 75.9234040<br>3. Lat -26.7815137<br>Log - 75.9275426 |