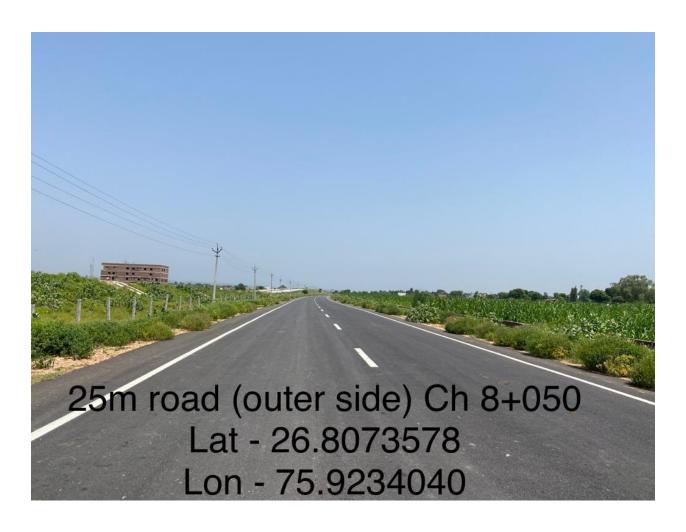

## Details of work falling under DLP

|       |      |                                                                                                                                                                               |                                |                              |                          |         |              |                           | Zone- EE (RRP-I)                       |                    |                                                             |                                                                                                                            |
|-------|------|-------------------------------------------------------------------------------------------------------------------------------------------------------------------------------|--------------------------------|------------------------------|--------------------------|---------|--------------|---------------------------|----------------------------------------|--------------------|-------------------------------------------------------------|----------------------------------------------------------------------------------------------------------------------------|
| S.No. | Zone | Name of Roads                                                                                                                                                                 | Name of Agency &<br>Mobile No. | Actual date of<br>Completion | Date of Expiry<br>of DLP | Туре    | No. of Roads | Equivalent<br>length (Km) | Name of officers with mobile No.       |                    |                                                             |                                                                                                                            |
|       |      |                                                                                                                                                                               |                                |                              |                          |         |              |                           | Executive Engineer                     | Assistant Engineer | Junior Engineer                                             | Coordinate                                                                                                                 |
| 1     |      | Construction of 20M B.T. Roads (Outer<br>side) and other Miscellaneous work in<br>PAP area of ring road zone-9 & 10,(Ch.<br>1+600 to 1+900 & 8+000 to 11+400),<br>JDA, Jaipur | Agarwal                        | 03.07.2019                   | 02.07.2022               | BT Road | 1 Nos        | 14.03                     | Rajendra Kumar<br>Mathur<br>9928867061 | -                  | Ulhas Jambholkar<br>9772400972<br>Tausif Amin<br>9461870327 | 1. Lat -26.7994506<br>Log - 75.9273525<br>2. Lat -26.7820450<br>Log - 75.9275135                                           |
| 2     |      | •                                                                                                                                                                             |                                | 04.10.2020                   | 03.10.2023               | BT Road | 2 No         | 17.75                     | Rajendra Kumar<br>Mathur<br>9928867061 | -                  | Ulhas Jambholkar<br>9772400972<br>Tausif Amin<br>9461870327 | 1. Lat -26.8291723<br>Log - 75.9196167<br>2. Lat -26.8073578<br>Log - 75.9234040<br>3. Lat -26.7815137<br>Log - 75.9275426 |

Name of work :- Construction of Remaining 20m B.T. roads in PAP area (Outer side) of Ring Road Zone-9 & 10 (Ch 1+900 to 4+100, 5+100 to 8+000 & 11+400 to 12+400), JDA, Jaipur.