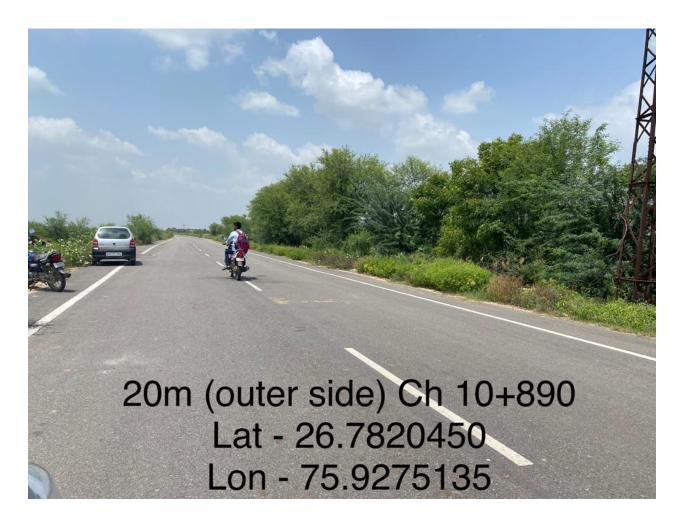

Executive Engineer (RRP-I) JDA,Jaipur

Name of work :- Construction of 20M B.T. Roads (Outer side) and other Miscellaneous work in PAP area of ring road zone-9 & 10,(Ch. 1+600 to 1+900 & 8+000 to 11+400), JDA, Jaipur

## Details of work falling under DLP

|       |      |                                                                                                                                                                               |                                |                              |                          |         |              |                           | Zone- EE (RRP-I)                       |                    |                                                             |                                                                                                                            |
|-------|------|-------------------------------------------------------------------------------------------------------------------------------------------------------------------------------|--------------------------------|------------------------------|--------------------------|---------|--------------|---------------------------|----------------------------------------|--------------------|-------------------------------------------------------------|----------------------------------------------------------------------------------------------------------------------------|
| S.No. | Zone | Name of Roads                                                                                                                                                                 | Name of Agency &<br>Mobile No. | Actual date of<br>Completion | Date of Expiry<br>of DLP | Туре    | No. of Roads | Equivalent<br>length (Km) | Name of officers with mobile No.       |                    |                                                             |                                                                                                                            |
|       |      |                                                                                                                                                                               |                                |                              |                          |         |              |                           | Executive Engineer                     | Assistant Engineer | Junior Engineer                                             | Coordinate                                                                                                                 |
| 1     |      | Construction of 20M B.T. Roads (Outer<br>side) and other Miscellaneous work in<br>PAP area of ring road zone-9 & 10,(Ch.<br>1+600 to 1+900 & 8+000 to 11+400),<br>JDA, Jaipur | Agarwal                        | 03.07.2019                   | 02.07.2022               | BT Road | 1 Nos        | 14.03                     | Rajendra Kumar<br>Mathur<br>9928867061 | -                  | Ulhas Jambholkar<br>9772400972<br>Tausif Amin<br>9461870327 | 1. Lat -26.7994506<br>Log - 75.9273525<br>2. Lat -26.7820450<br>Log - 75.9275135                                           |
| 2     |      | •                                                                                                                                                                             |                                | 04.10.2020                   | 03.10.2023               | BT Road | 2 No         | 17.75                     | Rajendra Kumar<br>Mathur<br>9928867061 | -                  | Ulhas Jambholkar<br>9772400972<br>Tausif Amin<br>9461870327 | 1. Lat -26.8291723<br>Log - 75.9196167<br>2. Lat -26.8073578<br>Log - 75.9234040<br>3. Lat -26.7815137<br>Log - 75.9275426 |