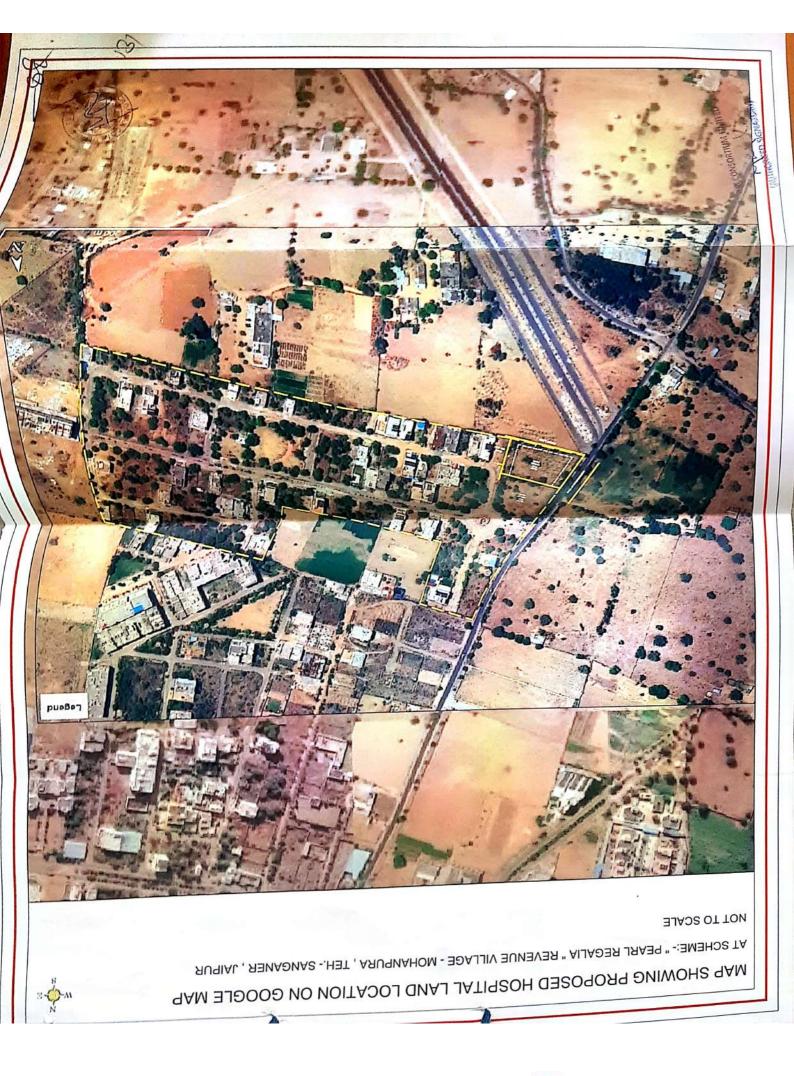

## विज्ञप्ति

स्पाईनोक्स कंसोर्टियम प्रा.लि. कंपनी को पर्ल रिगेलिया, ग्राम मोहनपुरा, तहसील सांगानेर, जयपुर में भूखण्ड संख्या एफ-2, 3800 व.ग. (3177.18 व.मी.) हॉस्पिटल निर्माण हेतु भूखण्ड आवंटन कराने के कम में भूमि आवंटित की जानी विचाराधीन है। इस संबंध में यदि किसी व्यक्ति / कंपनी को कोई आपत्ति / सुझाव हो तो 15 दिवस में प्रस्तुत करें, अन्यथा प्रकरण में नियमानुसार अग्रिम कार्यवाही की जायेगी।