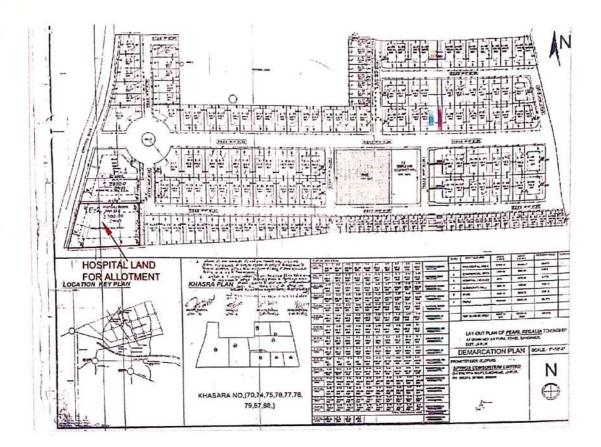

## विज्ञप्ति

स्पाईनोक्स कंसोर्टियम प्रा.लि. कंपनी को पर्ल रिगेलिया, ग्राम मोहनपुरा, तहसील सांगानेर, जयपुर में भूखण्ड संख्या एफ-2, 3800 व.ग. (3177.18 व.मी.) हॉस्पिटल निर्माण हेतु भूखण्ड आवंटन कराने के कम में भूमि आवंटित की जानी विचाराधीन है। इस संबंध में यदि किसी व्यक्ति / कंपनी को कोई आपत्ति / सुझाव हो तो 15 दिवस में प्रस्तुत करें, अन्यथा प्रकरण में नियमानुसार अग्रिम कार्यवाही की जायेगी।