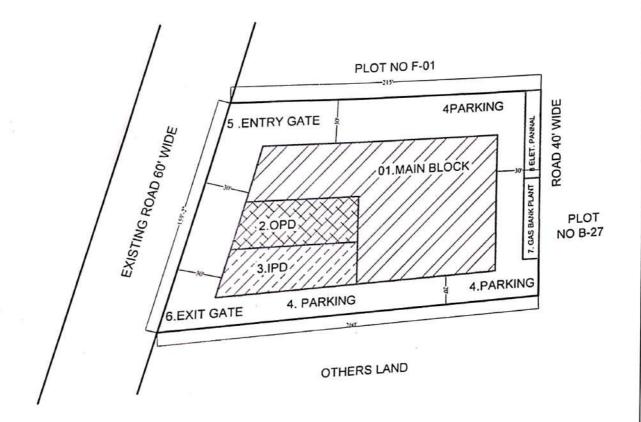

## विज्ञप्ति

स्पाईनोक्स कंसोर्टियम प्रा.लि. कंपनी को पर्ल रिगेलिया, ग्राम मोहनपुरा, तहसील सांगानेर, जयपुर में भूखण्ड संख्या एफ-2, 3800 व.ग. (3177.18 व.मी.) हॉस्पिटल निर्माण हेतु भूखण्ड आवंटन कराने के कम में भूमि आवंटित की जानी विचाराधीन है। इस संबंध में यदि किसी व्यक्ति / कंपनी को कोई आपत्ति / सुझाव हो तो 15 दिवस में प्रस्तुत करें, अन्यथा प्रकरण में नियमानुसार अग्रिम कार्यवाही की जायेगी।