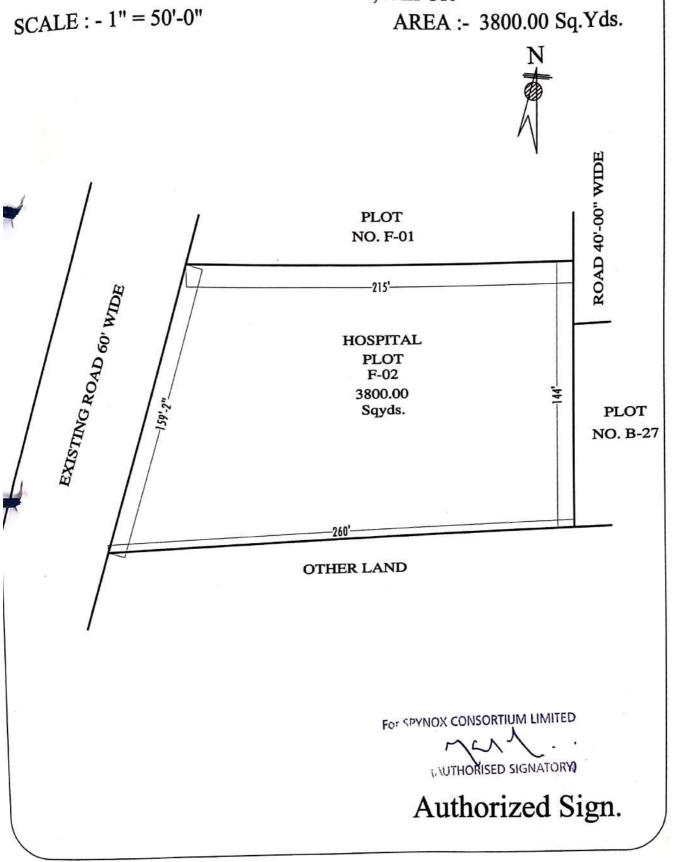

## विज्ञप्ति

स्पाईनोक्स कंसोर्टियम प्रा.लि. कंपनी को पर्ल रिगेलिया, ग्राम मोहनपुरा, तहसील सांगानेर, जयपुर में भूखण्ड संख्या एफ-2, 3800 व.ग. (3177.18 व.मी.) हॉस्पिटल निर्माण हेतु भूखण्ड आवंटन कराने के कम में भूमि आवंटित की जानी विचाराधीन है। इस संबंध में यदि किसी व्यक्ति / कंपनी को कोई आपत्ति / सुझाव हो तो 15 दिवस में प्रस्तुत करें, अन्यथा प्रकरण में नियमानुसार अग्रिम कार्यवाही की जायेगी।