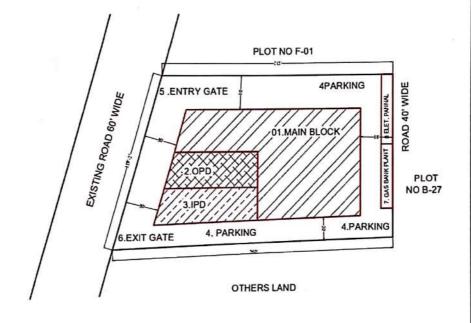

## विज्ञप्ति

स्पाईनोक्स कंसोर्टियम प्रा.लि. कंपनी को पर्ल रिगेलिया, ग्राम मोहनपुरा, तहसील सांगानेर, जयपुर में भूखण्ड संख्या एफ-2, 3800 व.ग. (3177.18 व.मी.) हॉस्पिटल निर्माण हेतु भूखण्ड आवंटन कराने के कम में भूमि आवंटित की जानी विचाराधीन है। इस संबंध में यदि किसी व्यक्ति / कंपनी को कोई आपत्ति / सुझाव हो तो 15 दिवस में प्रस्तुत करें, अन्यथा प्रकरण में नियमानुसार अग्रिम कार्यवाही की जायेगी।