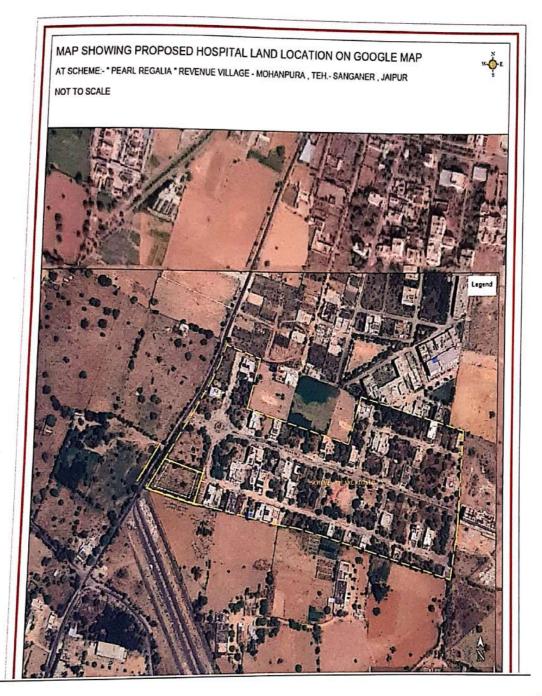

## विज्ञप्ति

स्पाईनोक्स कंसोर्टियम प्रा.लि. कंपनी को पर्ल रिगेलिया, ग्राम मोहनपुरा, तहसील सांगानेर, जयपुर में भूखण्ड संख्या एफ-2, 3800 व.ग. (3177.18 व.मी.) हॉस्पिटल निर्माण हेतु भूखण्ड आवंटन कराने के कम में भूमि आवंटित की जानी विचाराधीन है। इस संबंध में यदि किसी व्यक्ति / कंपनी को कोई आपत्ति / सुझाव हो तो 15 दिवस में प्रस्तुत करें, अन्यथा प्रकरण में नियमानुसार अग्रिम कार्यवाही की जायेगी।