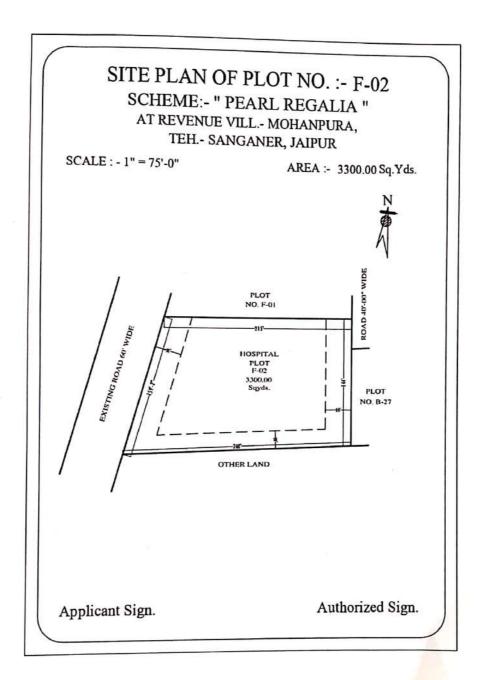

## विज्ञप्ति

स्पाईनोक्स कंसोर्टियम प्रा.लि. कंपनी को पर्ल रिगेलिया, ग्राम मोहनपुरा, तहसील सांगानेर, जयपुर में भूखण्ड संख्या एफ-2, 3800 व.ग. (3177.18 व.मी.) हॉस्पिटल निर्माण हेतु भूखण्ड आवंटन कराने के कम में भूमि आवंटित की जानी विचाराधीन है। इस संबंध में यदि किसी व्यक्ति / कंपनी को कोई आपत्ति / सुझाव हो तो 15 दिवस में प्रस्तुत करें, अन्यथा प्रकरण में नियमानुसार अग्रिम कार्यवाही की जायेगी।