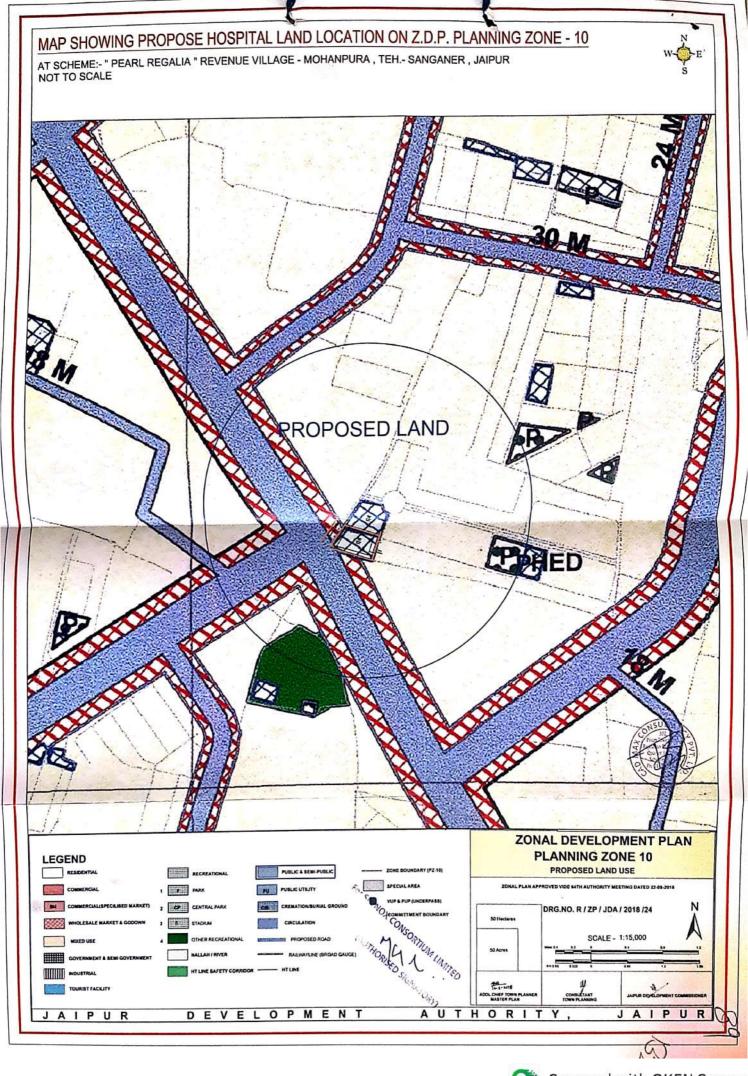

## विज्ञप्ति

स्पाईनोक्स कंसोर्टियम प्रा.लि. कंपनी को पर्ल रिगेलिया, ग्राम मोहनपुरा, तहसील सांगानेर, जयपुर में भूखण्ड संख्या एफ-2, 3800 व.ग. (3177.18 व.मी.) हॉस्पिटल निर्माण हेतु भूखण्ड आवंटन कराने के कम में भूमि आवंटित की जानी विचाराधीन है। इस संबंध में यदि किसी व्यक्ति / कंपनी को कोई आपत्ति / सुझाव हो तो 15 दिवस में प्रस्तुत करें, अन्यथा प्रकरण में नियमानुसार अग्रिम कार्यवाही की जायेगी।