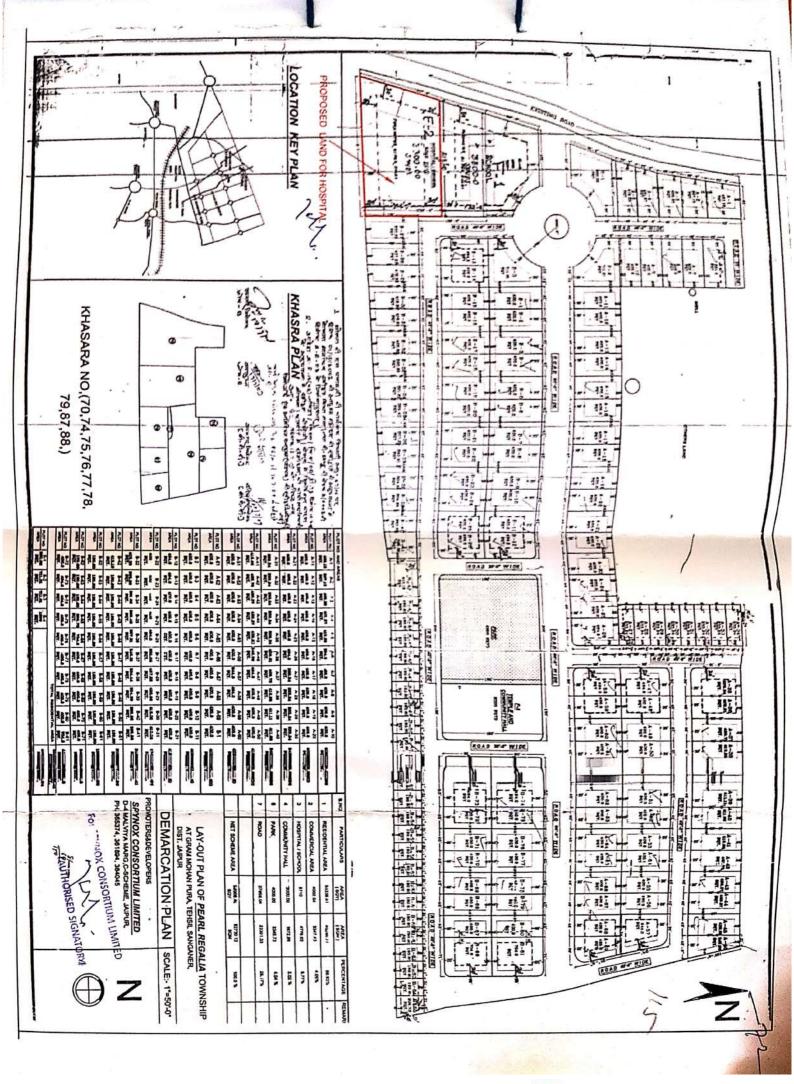

## विज्ञप्ति

स्पाईनोक्स कंसोर्टियम प्रा.लि. कंपनी को पर्ल रिगेलिया, ग्राम मोहनपुरा, तहसील सांगानेर, जयपुर में भूखण्ड संख्या एफ-2, 3800 व.ग. (3177.18 व.मी.) हॉस्पिटल निर्माण हेतु भूखण्ड आवंटन कराने के कम में भूमि आवंटित की जानी विचाराधीन है। इस संबंध में यदि किसी व्यक्ति / कंपनी को कोई आपत्ति / सुझाव हो तो 15 दिवस में प्रस्तुत करें, अन्यथा प्रकरण में नियमानुसार अग्रिम कार्यवाही की जायेगी।