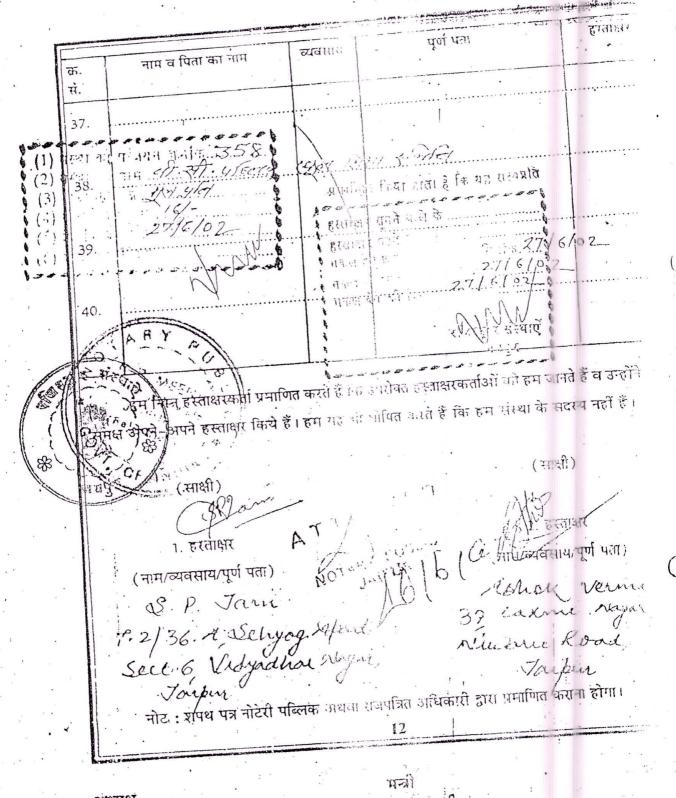

यह प्रमाण-पत्र मेरे हस्ताक्षरों और कार्यालय की सील से आज विनांक 27 माह (१५) सन एक हजार नौ सौ (१) (४) १८०० हैं। को जयपुर में किया गया।

र जिल्लार कुरकान

मुद्रक: राजस्थान राज्य सहकारी मुक्तास्करल शिक्षा समिति । © 374969

राजे.नं. ३५४/ जयपुर / 2002-03

| वार्ण सी० पब्लिक स्कूल शिक्षा समिति<br>प्लाट नं. ३-४, जयनगर, मावड़ा, हरमाड़ा, जयपुर |             |         |
|-------------------------------------------------------------------------------------|-------------|---------|
| वार्ण सी० पब्लिक स्कूल शिक्षा समिति<br>प्लाट नं. ३-४, जयनगर, मावड़ा, हरमाड़ा, जयपुर |             | 4       |
| 0 पब्लिक स्कूल शिक्षा समिति<br>1. 3-4, जयनगर, माबड़ा, हरमाड़ा, जयपुर                | स्ताट       | 4 900 A |
| क स्कूल शिक्षा समिति                                                                | 1. 3-4, ye  | ो० पि   |
| ल शिक्षा समिति                                                                      | नगर, माट    | क स्कू  |
| ्रसमिति<br>१, जयपुर                                                                 | ड़ा, हरमाड़ | ल सिंहा |
|                                                                                     | ा, जयपुर    | । समिति |
|                                                                                     |             |         |

|                                        | [                   | т-                                    | Γ                                      | T                   |                                          |                       |                           |                           |                         |                           |                                  |                             |                                  |                    |                       | A gran                                  |
|----------------------------------------|---------------------|---------------------------------------|----------------------------------------|---------------------|------------------------------------------|-----------------------|---------------------------|---------------------------|-------------------------|---------------------------|----------------------------------|-----------------------------|----------------------------------|--------------------|-----------------------|-----------------------------------------|
| अध्यक्ष                                | 15                  | 14.                                   | 13.                                    | 12.                 | 11                                       | 10.                   | 9.                        | Ö                         | 7.                      | 50                        | 55                               | 4.                          | ω                                | 2                  | د.                    | क्र.सं.                                 |
|                                        | जिला शिक्षा अधिकारी | सुश्री प्रियंका                       | श्री नरेन्द्र सिंह                     | श्रीमती चंचला चौधरी | नीतू चौधरी                               | श्री विद्याधर सिंह    | श्री उम्मेद सिंह          | श्रीमती भगवानी देवी       | श्रीमती सरोज देवी       | श्रीमती रत्ना देवी        | श्रीमती नारायणी                  | श्री अविनाश नेहरा           | श्रीमती स्नेहलता                 | श्री नवीन चौधरी    | श्री विजेन्द्र सिंह   | ्रं नाम                                 |
| याले के निवास                          | 1. 1                | · · · · · · · · · · · · · · · · · · · | 10000000000000000000000000000000000000 | 7 /                 | 17 W 33                                  | 24                    |                           |                           |                         |                           |                                  |                             |                                  |                    | •                     |                                         |
|                                        | 10/2                | C. Calgale nich Kalada                | द्वन सिंहें गांट कि का                 | 4年、田田田田 14年         | राजिल्म स्वारोजने स्टिन आहे हेन्स अहरापन | श्री जी. एस. सिंह     | श्री गुलाब सिंह           | श्री करणी राम             | श्री दिनेश कुमार        | श्री राजेन्द्र श्रीवास्तव | श्री लालचन्द्र                   | श्री दलीप नेहरा             | श्री महेश कुमार                  | श्री वी. सी. चोघरी | श्री फत्ताराम सिंह    | दिनॉक 22 ु-९३-२०२०को<br>पिता/पति का नाम |
| 18                                     | राज्यसेवा           | ुअध्ययन                               | सकि                                    | अध्यापन             | अध्यापन                                  | सविस                  | सर्विस                    | गृह्यण                    | अध्यापन                 | दुकान                     | गृहणि                            | सर्विस                      | गृह्यो                           | अध्ययन             | व्यापार               | हो वार्षिक आ<br>व्यवसाय                 |
| मंत्री<br>Vareed प्रकार स्कूल काल समात |                     | 12, गोविन्द विहार, मायेडा हरभादा कान  | 25. जयनगर हरमादा नगान                  | धर कालोनी           | खेडा महापरा                              | 16, बैंक कालोनी, जयपर | 52, शिवनगर, मुरलीपरा जयपर | 28, जयनगर, हरमाङ्ग, जयपुर | 20—21, जयनगर हरमाडा जगण | 21, जयनगर हश्मादा जगान    | 4. खेडा महापरा सीतन्य यो न न्याप | खेडा महापरा सीकर रोद त्रमाच | 20, खेड़ा महापरा. सीक्र रोड जगपर |                    | गिरधर कालोनी चीकर नेन | म सभा में निर्वाचित नबीन प्रब           |
| कोषाध्यक्ष<br>Anhamak                  | विभा प्रति          | अभि.प्रति.                            | ਧ                                      |                     | सदस्य                                    | संदर्भ                | सदस्य                     | सदस्य                     | सदस्य                   | सदस्य                     | काषाध्यक्ष                       | अध्याम                      |                                  | 1                  | q<br>q                | कूल शि                                  |
| * start                                | Rose                | Muly                                  | Churchila                              | Measy               | W-W                                      | Curely                | Benipe                    | をなら                       | भेटमा देव               | ना या यह                  | Autwork                          | migoric                     | Home                             | Patter             | हस्ताक्षर             |                                         |