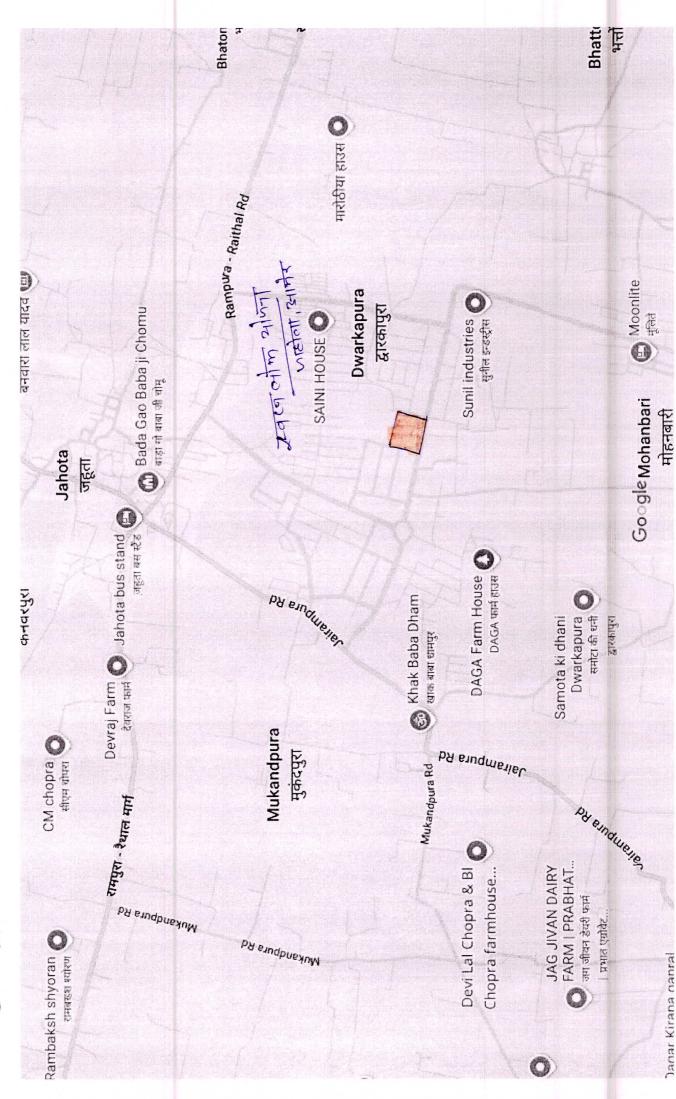

#### विज्ञप्ति

वी.सी. पब्लिक स्कूल शिक्षा समिति को शैक्षणिक प्रयोजनार्थ हेतु स्वप्न लोक योजना, जाहोता, आमेंर, जोन—12 में 12,000 व.मी. भूमि आवंटन की जानी विचाराधीन है। इस संबंध में यदि किसी व्यक्ति/ संस्था को कोई आपित्ति/ सुझाव हो तो 15 दिवस में प्रस्तुत करें, अन्यथा प्रकरण में नियमानुसार अग्रिम कार्यवाही की जायेगी।

अत: निवेदन है की इस कार्य हेतु वी. सी. पब्लिक स्कूल शिक्षा समिति को JDA जोन 12 की स्वप्न लोक योजना, जाहोता, आमेर, में 12000 वर्ग मीटर भूमि आवंटन करने की कृपा करे |